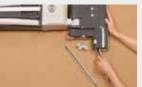

#### 04 Easy brush strip change

The brush strip can be changed without the use of tools, simply by pressing a button, releasing the side plate and then sliding out the brush strip.