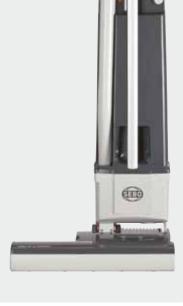

# SEBO BS 36 / 46 COMFORT

# **GOOD FOR BUSINESS**

The BS 36 / 46 Comfort is the latest evolution of SEBO's best selling professional upright vacuum cleaner. A new power head gives improved performance and reliability, as well as making the machine easier to push and reducing servicing time.