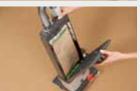

#### 06 Practical design

With four wheels, the new power head makes the Comfort models easy to push. It has a built-in trap door for rapid blockage removal and the rear base plate can be unscrewed for easy replacement.