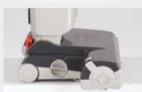

### 02 Brush off when upright

When the machine is put into the upright position, the brush motor will automatically turn off and will re-start when the foot pedal is depressed and the handle lowered.

#### 03 Innovative electronics

An electronic controller featuring the latest SMD technology uses easy to see LED lights to advise the optimum brush height and will turn off the brush motor if the brush becomes jammed.